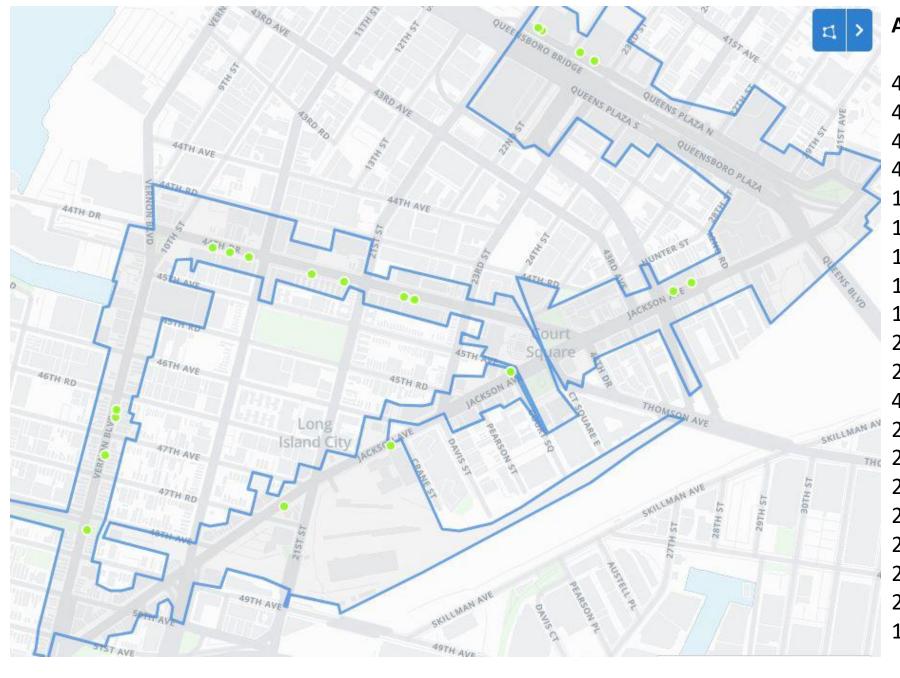

### **Available Treepit Locations**

48-11 Vernon Boulevard

47-09 Vernon Boulevard

46-29 Vernon Boulevard

46-33 Vernon Boulevard

10-34 44th Drive

10-46 44th Drive

10-46 44th Drive

11-38 44th Drive

11-48 44th Drive

21-10 44th Drive

21-10 44th Drive

45th Avenue & Jackson corner

27-35 Jackson Avenue

📆 27-35 Jackson Avenue

21-15 Queens Plaza North

21-15 Queens Plaza North

22-09 Queens Plaza North

22-09 Queens Plaza North

22-22 Jackson Avenue

13-14 Jackson Avenue

### **Current Approved Locations** (subject to change as per DOT inspection)

45-02 Vernon Boulevard 46-05 Vernon Boulevard 46-09 Vernon Boulevard 46-17 Vernon Boulevard 47-30 Vernon Boulevard 47-38 Vernon Boulevard 47-44 Vernon Boulevard 11-05 44th Drive 11-11 44th Drive 11-11 44th Drive 26-26 Jackson Avenue 26-26 Jackson Avenue Corner Dutch Kills Street &