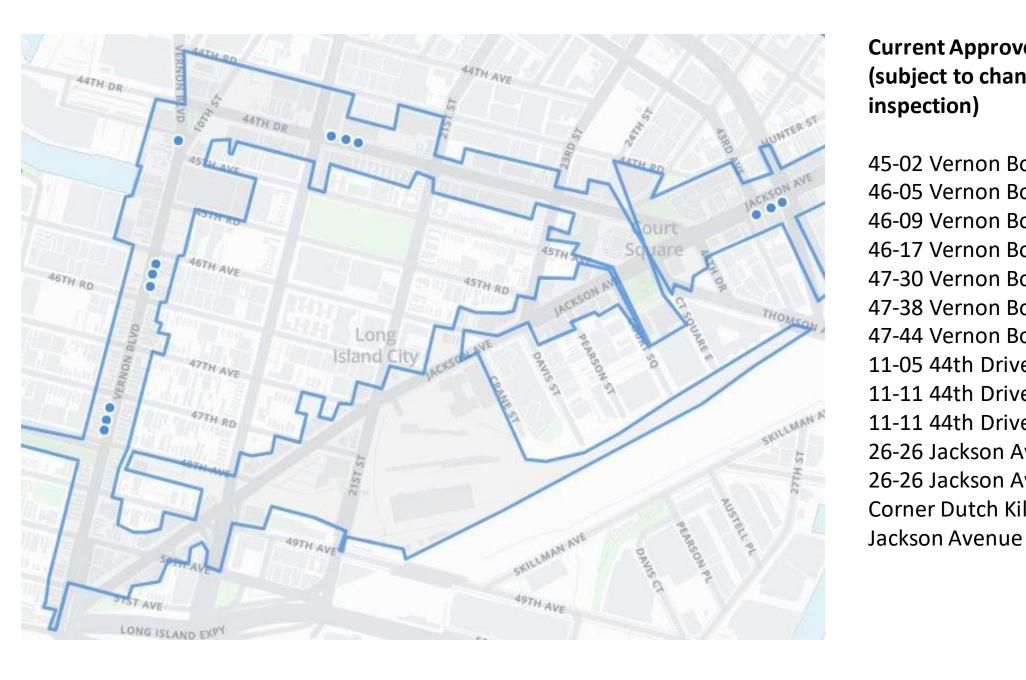

### **Current Approved Locations** (subject to change as per DOT inspection)

45-02 Vernon Boulevard 46-05 Vernon Boulevard 46-09 Vernon Boulevard 46-17 Vernon Boulevard 47-30 Vernon Boulevard 47-38 Vernon Boulevard 47-44 Vernon Boulevard 11-05 44th Drive 11-11 44th Drive 11-11 44th Drive 26-26 Jackson Avenue 26-26 Jackson Avenue Corner Dutch Kills Street &