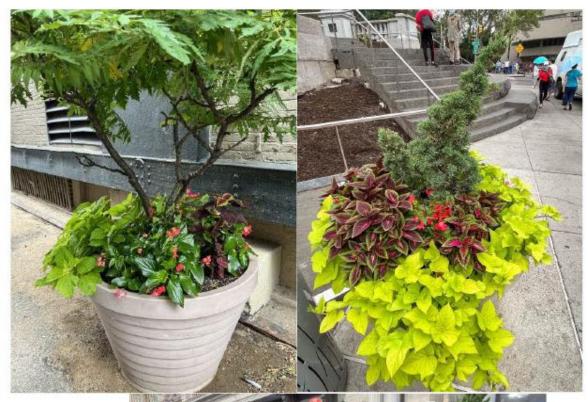

# **Planter sponsorship**

- 5 year commitment
- TOTAL \$10,000

### **Includes:**

- Signage with your logo (stake in the planter)
- Cost of planter
- Yearly Maintenance cost of one planter for five years
- 13 locations available
- Located on the sidewalk, not the roadway